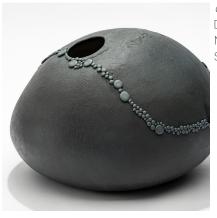

Balmoral Burnt Special Edition Cups
Dimensions: S, M, L
Medium: Porcelain and resin
S \$65 | M \$75 | L \$85

It's Ok To Be An Outlier
Dimensions: 51cm x 48cm
Medium: Porcelain, copper and glaze
\$1550

Balmoral Burnt Special Edition Kintsugi Bowl Dimensions: 7cm x 14cm Medium: Porcelain and resin \$125