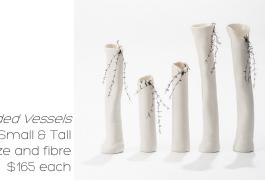

Threaded Vessels
Dimensions: Small & Tall
Medium: Porcelain, glaze and fibre
Small \$125 each | Tall \$165 each

Gather round, We'll Travel Together Dimensions: 39cm x 27cm Medium: Raku, porcelain & glaze \$1250