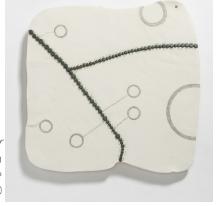

Fleeting
Dimensions: 38cm x 38cm
Medium: Porcelain & watercolour
\$1250

Balmoral Burnt Special Edition Hold Bowl Dimensions: 8cm x 12cm Medium: Porcelain and resin \$120

Kintsugi (gums)
Dimensions: 53cm round
Medium: porcelain, copper & watercolour
\$1150