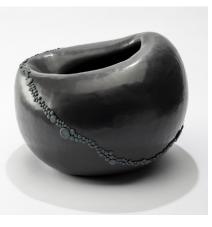

Balmoral Burnt Special Edition Cups
Dimensions: S, M, L
Medium: Porcelain and resin
S \$65 | M \$75 | L \$85

It's Ok To Be An Outlier
Dimensions: 51cm x 48cm
Medium: Porcelain, copper and glaze
\$1550

Balmoral Burnt Special Edition Kintsugi Bowl Dimensions: 7cm x 14cm Medium: Porcelain and resin \$125