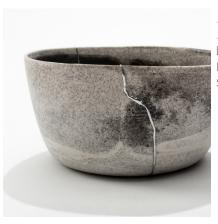

Balmoral Burnt Special Edition Cups
Dimensions: S, M, L
Medium: Porcelain and resin
S \$65 | M \$75 | L \$85

It's Ok To Be An Outlier
Dimensions: 51cm x 48cm
Medium: Porcelain, copper and glaze
\$1550

Balmoral Burnt Special Edition Kintsugi Bowl Dimensions: 7cm x 14cm Medium: Porcelain and resin \$125