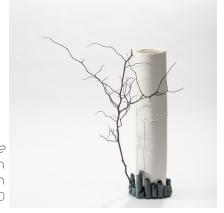

Threaded Vessels
Dimensions: Small & Tall
Medium: Porcelain, glaze and fibre
Small \$125 each | Tall \$165 each

Gather round, We'll Travel Together Dimensions: 39cm x 27cm Medium: Raku, porcelain & glaze \$1250