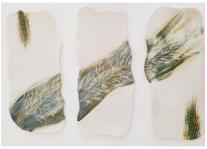

Dimensions: 41cm x 12cm
Medium: Porcelain and glaze
\$650



Charred
Dimensions: 23cm x 5cm
Medium: Porcelain and glaze
\$165



Balmoral Burnt Special Edition Cups
Dimensions: S, M, L
Medium: Porcelain and resin
S \$65 | M \$75 | L \$85



It's Ok To Be An Outlier
Dimensions: 51cm x 48cm
Medium: Porcelain, copper and glaze
\$1550



Balmoral Burnt Special Edition Kintsugi Bowl Dimensions: 7cm x 14cm Medium: Porcelain and resin \$125



Fleeting
Dimensions: 38cm x 38cm
Medium: Porcelain & watercolour
\$1250



Balmoral Burnt Special Edition Hold Bowl Dimensions: 8cm x 12cm Medium: Porcelain and resin \$120



Kintsugi (gums)
Dimensions: 53cm round
Medium: porcelain, copper & watercolour
\$1150



Graphic Gastronomy
Dimensions: 30cm x 67cm
Medium: Porcelain, glaze and wooden spoon
\$290