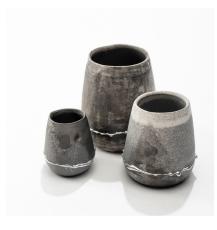

Come Dance With Me (set of 2)
Dimensions: 24cm x 13cm
Medium: Porcelain
\$320

Amongst The Trees Black (set of 3)
Dimensions: 41cm x 12cm
Medium: Porcelain and glaze
\$650

Charred
Dimensions: 23cm x 5cm
Medium: Porcelain and glaze
\$165