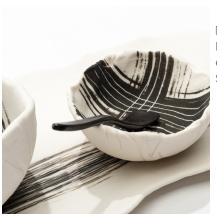

Graphic Gastronomy
Dimensions: 30cm x 67cm
Medium: Porcelain, glaze and wooden spoon
\$290