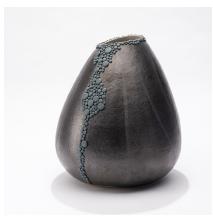

Balmoral Burnt Special Edition Cups
Dimensions: S, M, L
Medium: Porcelain and resin
S \$65 | M \$75 | L \$85

It's Ok To Be An Outlier
Dimensions: 51cm x 48cm
Medium: Porcelain, copper and glaze
\$1550

Balmoral Burnt Special Edition Kintsugi Bowl Dimensions: 7cm x 14cm Medium: Porcelain and resin \$125

Fleeting
Dimensions: 38cm x 38cm
Medium: Porcelain & watercolour
\$1250

Balmoral Burnt Special Edition Hold Bowl Dimensions: 8cm x 12cm Medium: Porcelain and resin \$120

Kintsugi (gums)
Dimensions: 53cm round
Medium: porcelain, copper & watercolour
\$1150