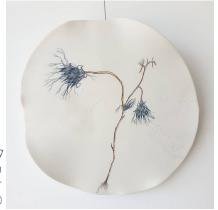

Fleeting
Dimensions: 38cm x 38cm
Medium: Porcelain & watercolour
\$1250

Balmoral Burnt Special Edition Hold Bowl Dimensions: 8cm x 12cm Medium: Porcelain and resin \$120

Kintsugi (gums)
Dimensions: 53cm round
Medium: porcelain, copper & watercolour
\$1150