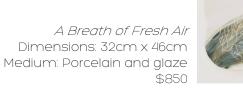

)
Dimensions: 41cm x 12cm
Medium: Porcelain and glaze
\$650



Charred
Dimensions: 23cm x 5cm
Medium: Porcelain and glaze
\$165



Balmoral Burnt Special Edition Cups
Dimensions: S, M, L
Medium: Porcelain and resin
S \$65 | M \$75 | L \$85



It's Ok To Be An Outlier
Dimensions: 51cm x 48cm
Medium: Porcelain, copper and glaze
\$1550



Balmoral Burnt Special Edition Kintsugi Bowl Dimensions: 7cm x 14cm Medium: Porcelain and resin \$125



Fleeting
Dimensions: 38cm x 38cm
Medium: Porcelain & watercolour
\$1250



Balmoral Burnt Special Edition Hold Bowl Dimensions: 8cm x 12cm Medium: Porcelain and resin \$120



Kintsugi (gums)
Dimensions: 53cm round
Medium: porcelain, copper & watercolour
\$1150



Graphic Gastronomy
Dimensions: 30cm x 67cm
Medium: Porcelain, glaze and wooden spoon
\$290