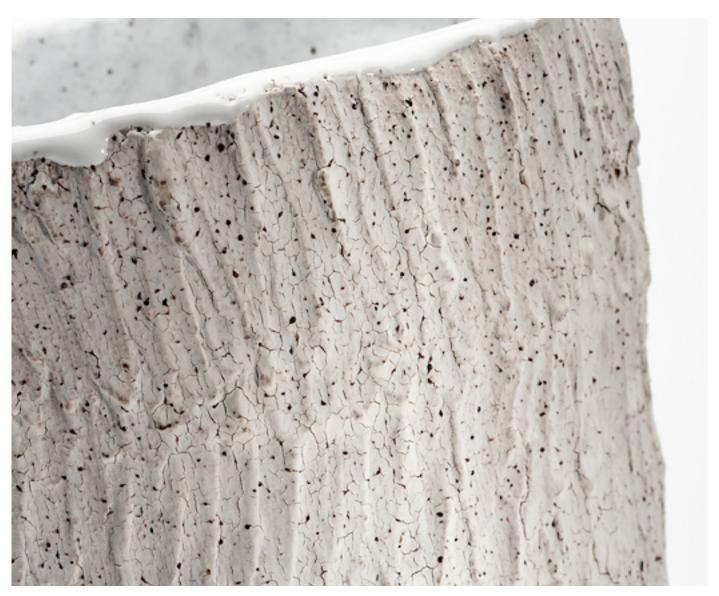

Let's Meet in The Middle
Dimensions: 35cm x 32cm
Medium: Raku, porcelain and glaze
\$1250

You Can Lean on Me Dimensions: 37cm x 12cm Medium: Porcelain \$850

Taking The Long Way Around
Dimensions: 26cm x 34cm
Medium: Raku, porcelain and glaze
\$1250

Threaded Vessels
Dimensions: Small & Tall
Medium: Porcelain, glaze and fibre
Small \$125 each | Tall \$165 each

Gather round, We'll Travel Together Dimensions: 39cm x 27cm Medium: Raku, porcelain & glaze \$1250