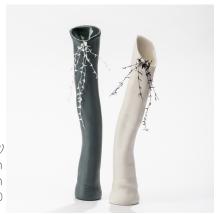

Threaded Vessels
Dimensions: Small & Tall
Medium: Porcelain, glaze and fibre
Small \$125 each | Tall \$165 each

Gather round, We'll Travel Together Dimensions: 39cm x 27cm Medium: Raku, porcelain & glaze \$1250