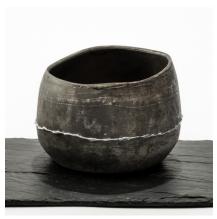

Balmoral Burnt Special Edition Cups
Dimensions: S, M, L
Medium: Porcelain and resin
S \$65 | M \$75 | L \$85

It's Ok To Be An Outlier
Dimensions: 51cm x 48cm
Medium: Porcelain, copper and glaze
\$1550

Balmoral Burnt Special Edition Kintsugi Bowl Dimensions: 7cm x 14cm Medium: Porcelain and resin \$125