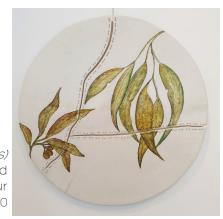

Fleeting
Dimensions: 38cm x 38cm
Medium: Porcelain & watercolour
\$1250

Balmoral Burnt Special Edition Hold Bowl Dimensions: 8cm x 12cm Medium: Porcelain and resin \$120

Kintsugi (gums)
Dimensions: 53cm round
Medium: porcelain, copper & watercolour
\$1150