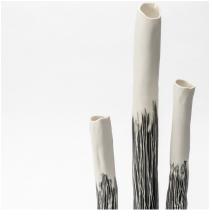

Come Dance With Me (set of 2)
Dimensions: 24cm x 13cm
Medium: Porcelain
\$320

Amongst The Trees Black (set of 3)
Dimensions: 41cm x 12cm
Medium: Porcelain and glaze
\$650

Charred
Dimensions: 23cm x 5cm
Medium: Porcelain and glaze
\$165